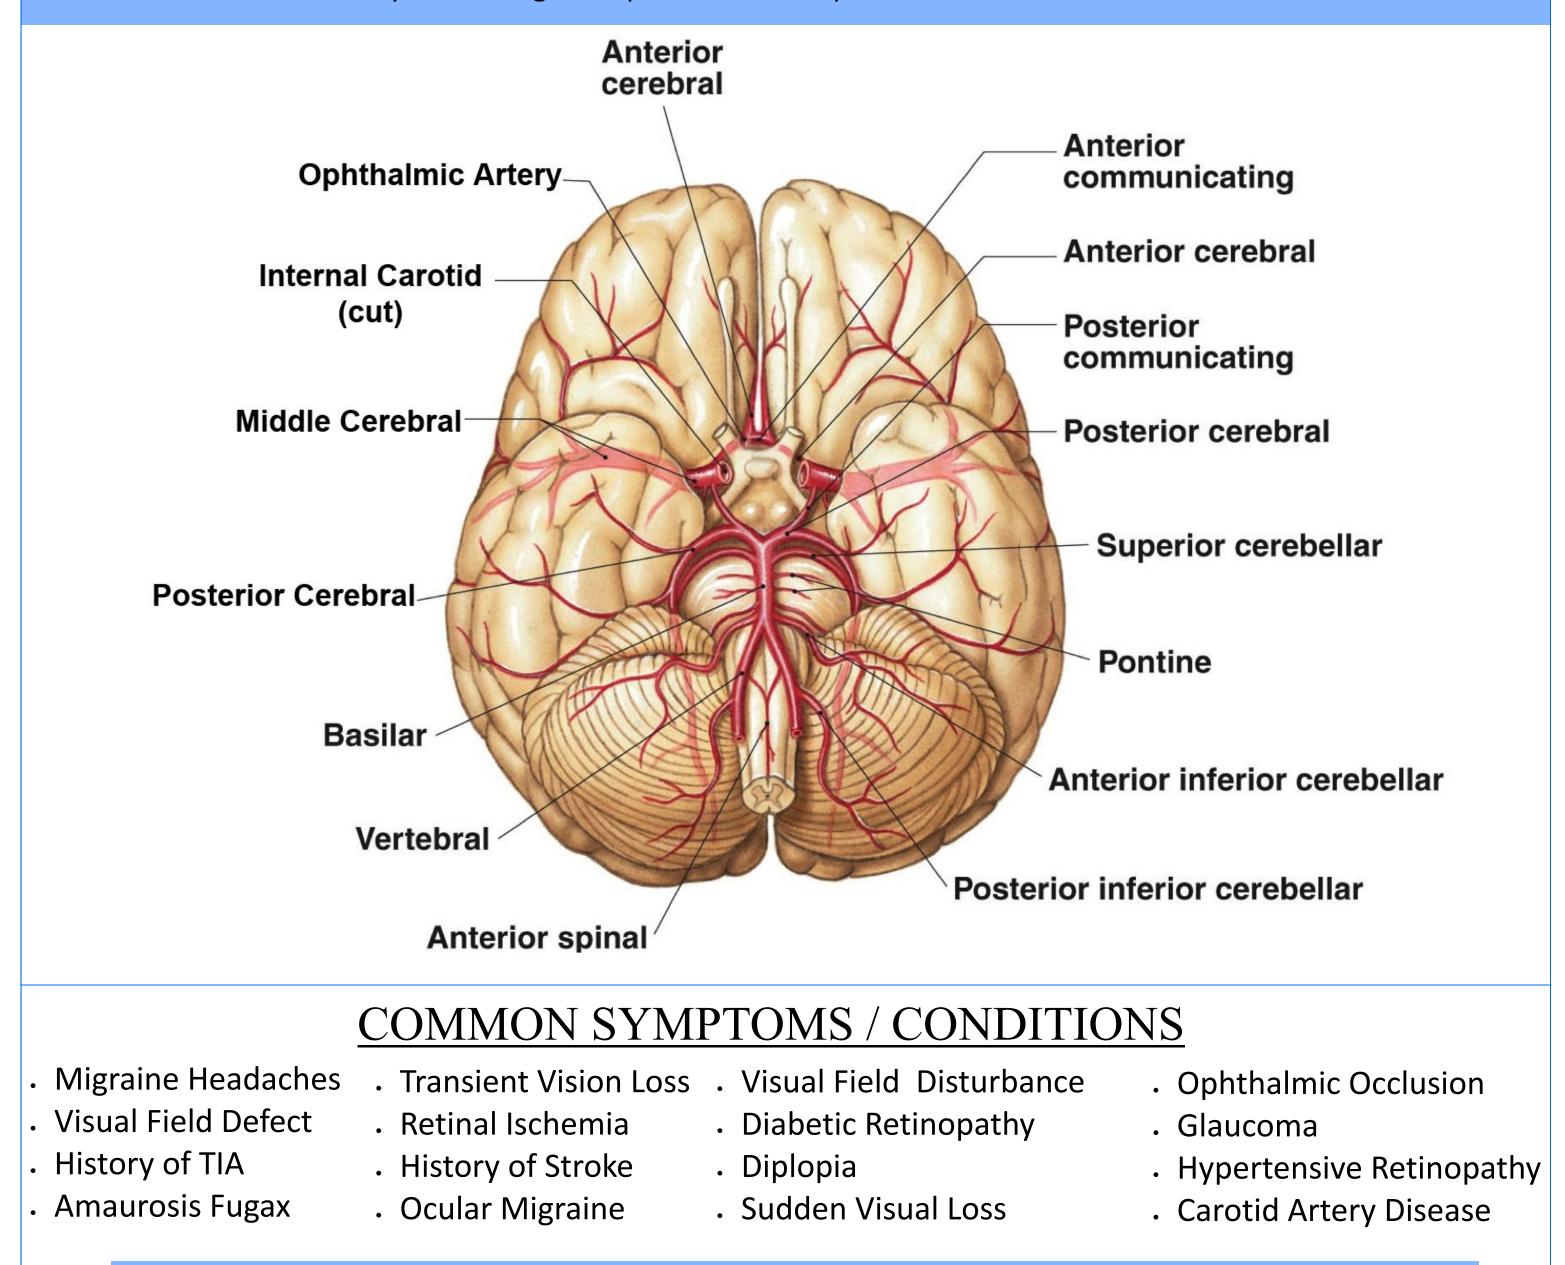

The Center of Disease Control States That Stroke is the 3<sup>rd</sup> Leading Cause of Death behind Cardiovascular Disease and Cancer

The Journal of the American Medical Association States That 75% of all Strokes occur within the "Circle of Willis"

## **TRANSCRANIAL DOPPLER (TCD)**

A Transcranial Doppler (TCD) is a 10 minute non-invasive, painless and extremely safe ultrasound looking at all of the major arteries and vessels of the Circle of Willis. This allows for the assessment of a patients risk of stroke/ocular stroke by measuring the Ophthalmic Artery and Cerebral Vascular blood flow.