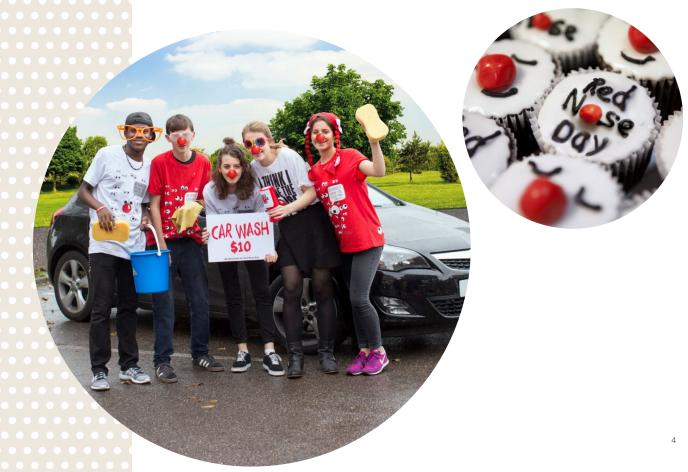

#### BAKE SALE

- Fun to make and decorate, easy to sell, yummy to eat! Bake sales are easy as pie, and raise big bucks!
- Buy or bake your favorite sweet treats and add some red sprinkles and decorations for fun. You can even sell the recipe cards for extra cash!