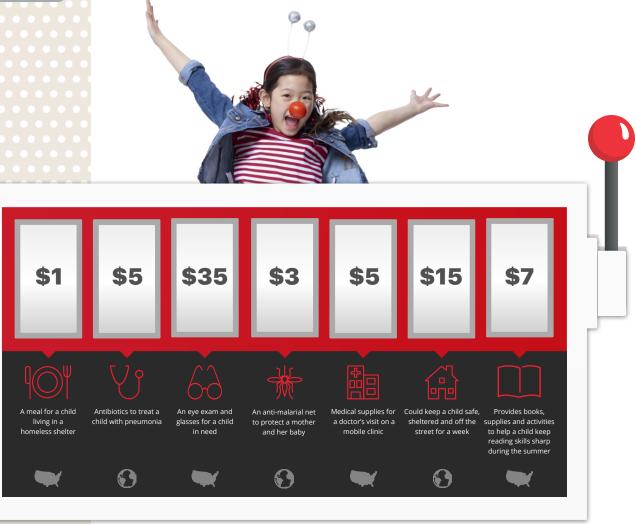

# **Every Dollar Helps!**

It's amazing how a little money can make huge changes to people's lives. Here are some examples of things that your fabulous fundraising can buy.

In 2016, the Red Nose Day Fund will benefit charities including: